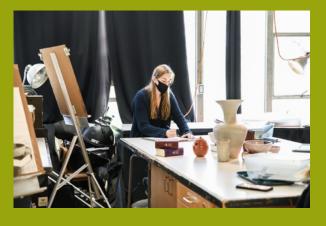

## We would like to take this opportunity to share with you

how the art department has addressed the safety of our students so that we can provide them with a creative outlet for their fine arts learning experience. The students are each working with their own materials to provide as much of a touch free experience as possible. They have each been provided with a bin of materials. These bins are easily transportable home with the students should the need arise. Where things need to be shared they are wiped down between uses. Our teachers are prepping the room prior to the class arrival to ensure that there is minimal need for the students to move around the classroom to get things that they might need. It took very little time to adapt to the new protocols and now the classes are fully focused on creating the artwork that you will find shown below. We thought it would be fun and informative to take this opportunity share images of our students at work in the art department...a window into our creative and safe studios. Please feel free to ask any questions

2020

you may have about how we are providing a safe environment for your art students when you speak with us on Parent's Day.

Classroom photos: Kelli Abdoney, photography department

Tai Marchese

Kelly Hochenberger