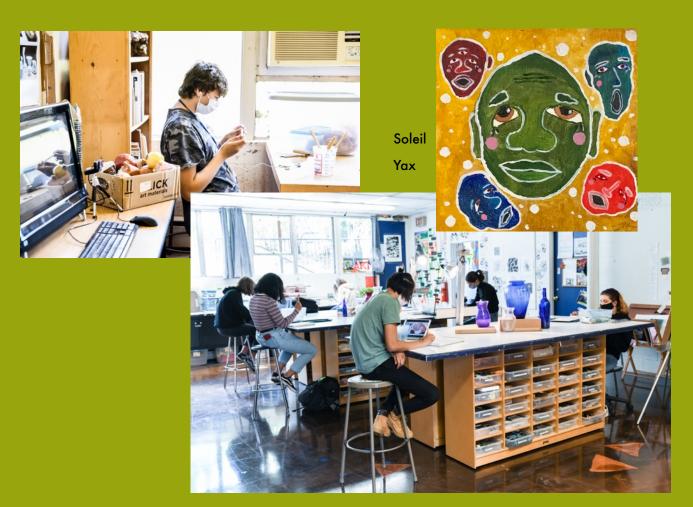

## We would like to take this opportunity to share with you

how the art department has addressed the safety of our students so that we can provide them with a creative outlet for their fine arts learning experience. The students are each working with their own materials to provide as much of a touch free experience as possible. They have each been provided with a bin of materials. These bins are easily transportable home with the students should the need arise. Where things need to be shared they are wiped down between uses. Our teachers are prepping the room prior to the class arrival to ensure that there is minimal need for the students to move around the classroom to get things that they might need. It took very little time to adapt to the new protocols and now the classes are fully focused on creating the artwork that you will find shown below. We thought it would be fun and informative to take this opportunity share images of our students at work in the art department...a window into our creative and safe studios. Please feel free to ask any questions

Chiara Stumpo

Abby Salerno

Charlotte Davis Hup

Sami Feder

Soleil Yax

Sami Seidita

Anastasia Wasserman

Sami Cavallone