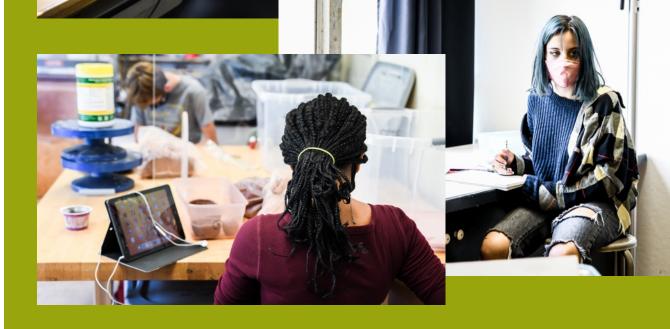

## We would like to take this opportunity to share with you

how the art department has addressed the safety of our students so that we can provide them with a creative outlet for their fine arts learning experience. The students are each working with their own materials to provide as much of a touch free experience as possible. They have each been provided with a bin of materials. These bins are easily transportable home with the students should the need arise. Where things need to be shared they are wiped down between uses. Our teachers are prepping the room prior to the class arrival to ensure that there is minimal need for the students to move around the classroom to get things that they might need. It took very little time to adapt to the new protocols and now the classes are fully focused on creating the artwork that you will find shown below. We thought it would be fun and informative to take this opportunity share images of our students at work in the art department...a window into our creative and safe studios. Please feel free to ask any questions