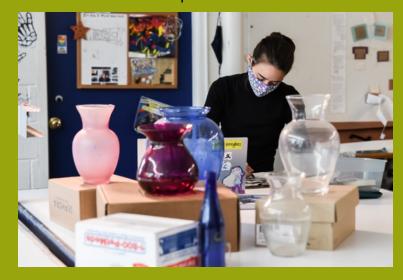

## We would like to take this opportunity to share with you

how the art department has addressed the safety of our students so that we can provide them with a creative outlet for their fine arts learning experience. The students are each working with their own materials to provide as much of a touch free experience as possible. They have each been provided with a bin of materials. These bins are easily transportable home with the students should the need arise. Where things need to be shared they are wiped down between uses. Our teachers are prepping the room prior to the class arrival to ensure that there is minimal need for the students to move around the classroom to get things that they might need. It took very little time to adapt to the new protocols and now the classes are fully focused on creating the artwork that you will find shown below. We thought it would be fun and informative to take this opportunity share images of our students at work in the art department...a window into our creative and safe studios. Please feel free to ask any questions

2020

you may have about how we are providing a safe environment for your art students when you speak with us on Parent's Day.

Classroom photos: Kelli Abdoney, photography department

Tai Marchese

Kelly Hochenberger