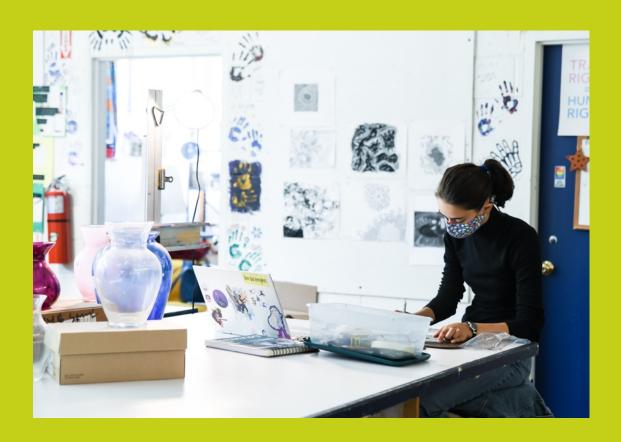

## We would like to take this opportunity to share with you

how the art department has addressed the safety of our students so that we can provide them with a creative outlet for their fine arts learning experience. The students are each working with their own materials to provide as much of a touch free experience as possible. They have each been provided with a bin of materials. These bins are easily transportable home with the students should the need arise. Where things need to be shared they are wiped down between uses. Our teachers are prepping the room prior to the class arrival to ensure that there is minimal need for the students to move around the classroom to get things that they might need. It took very little time to adapt to the new protocols and now the classes are fully focused on creating the artwork that you will find shown below. We thought it would be fun and informative to take this opportunity share images of our students at work in the art department...a window into our creative and safe studios. Please feel free to ask any questions