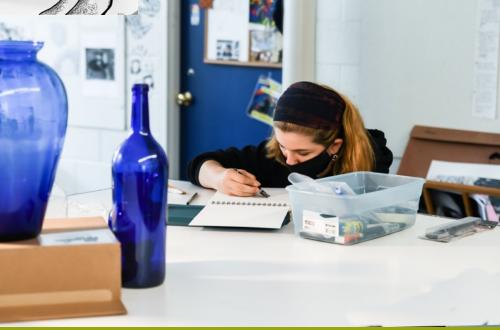

## We would like to take this opportunity to share with you

how the art department has addressed the safety of our students so that we can provide them with a creative outlet for their fine arts learning experience. The students are each working with their own materials to provide as much of a touch free experience as possible. They have each been provided with a bin of materials. These bins are easily transportable home with the students should the need arise. Where things need to be shared they are wiped down between uses. Our teachers are prepping the room prior to the class arrival to ensure that there is minimal need for the students to move around the classroom to get things that they might need. It took very little time to adapt to the new protocols and now the classes are fully focused on creating the artwork that you will find shown below. We thought it would be fun and informative to take this opportunity share images of our students at work in the art department...a window into our creative and safe studios. Please feel free to ask any questions

2020

you may have about how we are providing a safe environment for your art students when you speak with us on Parent's Day.

Classroom photos: Kelli Abdoney, photography department

Tai Marchese

Kelly Hochenberger