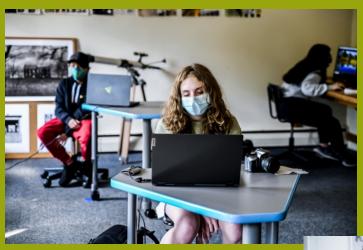

## We would like to take this opportunity to share with you

how the art department has addressed the safety of our students so that we can provide them with a creative outlet for their fine arts learning experience. The students are each working with their own materials to provide as much of a touch free experience as possible. They have each been provided with a bin of materials. These bins are easily transportable home with the students should the need arise. Where things need to be shared they are wiped down between uses. Our teachers are prepping the room prior to the class arrival to ensure that there is minimal need for the students to move around the classroom to get things that they might need. It took very little time to adapt to the new protocols and now the classes are fully focused on creating the artwork that you will find shown below. We thought it would be fun and informative to take this opportunity share images of our students at work in the art department...a window into our creative and safe studios. Please feel free to ask any questions

2020

you may have about how we are providing a safe environment for your art students when you speak with us on Parent's Day.

Classroom photos: Kelli Abdoney, photography department

Tai Marchese

Kelly Hochenberger