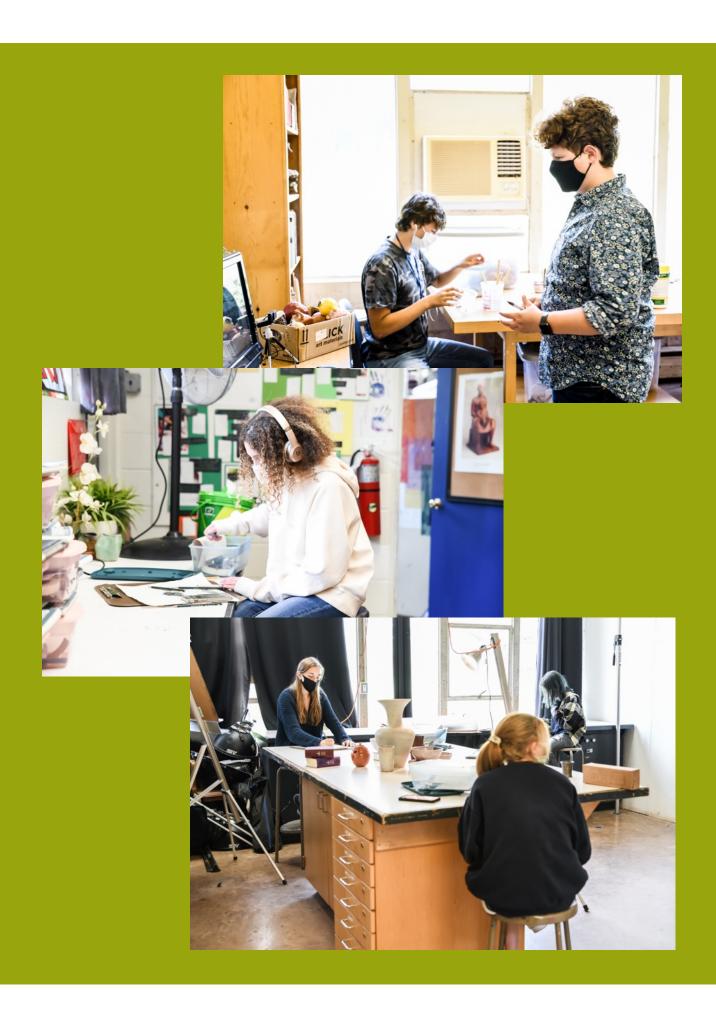

## We would like to take this opportunity to share with you

how the art department has addressed the safety of our students so that we can provide them with a creative outlet for their fine arts learning experience. The students are each working with their own materials to provide as much of a touch free experience as possible. They have each been provided with a bin of materials. These bins are easily transportable home with the students should the need arise. Where things need to be shared they are wiped down between uses. Our teachers are prepping the room prior to the class arrival to ensure that there is minimal need for the students to move around the classroom to get things that they might need. It took very little time to adapt to the new protocols and now the classes are fully focused on creating the artwork that you will find shown below. We thought it would be fun and informative to take this opportunity share images of our students at work in the art department...a window into our creative and safe studios. Please feel free to ask any questions