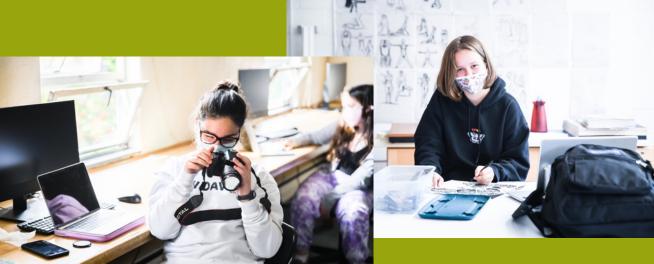

## We would like to take this opportunity to share with you

how the art department has addressed the safety of our students so that we can provide them with a creative outlet for their fine arts learning experience. The students are each working with their own materials to provide as much of a touch free experience as possible. They have each been provided with a bin of materials. These bins are easily transportable home with the students should the need arise. Where things need to be shared they are wiped down between uses. Our teachers are prepping the room prior to the class arrival to ensure that there is minimal need for the students to move around the classroom to get things that they might need. It took very little time to adapt to the new protocols and now the classes are fully focused on creating the artwork that you will find shown below. We thought it would be fun and informative to take this opportunity share images of our students at work in the art department...a window into our creative and safe studios. Please feel free to ask any questions