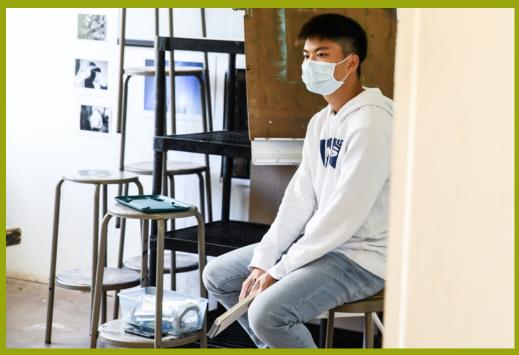

## We would like to take this opportunity to share with you

how the art department has addressed the safety of our students so that we can provide them with a creative outlet for their fine arts learning experience. The students are each working with their own materials to provide as much of a touch free experience as possible. They have each been provided with a bin of materials. These bins are easily transportable home with the students should the need arise. Where things need to be shared they are wiped down between uses. Our teachers are prepping the room prior to the class arrival to ensure that there is minimal need for the students to move around the classroom to get things that they might need. It took very little time to adapt to the new protocols and now the classes are fully focused on creating the artwork that you will find shown below. We thought it would be fun and informative to take this opportunity share images of our students at work in the art department...a window into our creative and safe studios. Please feel free to ask any questions